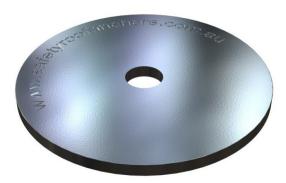

# **BPI BACKING PLATE/BASE PLATE**

# **The System**

Designed as a backing plate for through bolt anchors, BP1 is also indispensible for water-proofing of penetrations in roof membranes. It also serves as a base plate for swivel anchor points where it offers a uniform surface for a smooth swivel action.

## **Special Features:**

- Smooth stainless steel plate
- Raised centre

### **Dimensions:**

- ✓ Thickness of plate 4 mm with 3mm raised centre
- ✓ Plate Diameter 120 mm
- ✓ Centre hole diameter 13 mm
- ✓ Weight 390 g