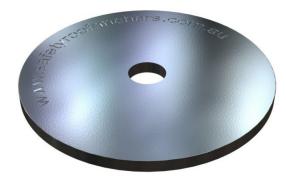

# **BP2 BACKING PLATE/BASE PLATE**

## The System

Designed as a backing plate for through bolt anchors, BP2 is also indispensible for water-proofing of penetrations in roof membranes. It also serves as a base plate for swivel anchor points where it offers a uniform surface for a smooth swivel action.

#### **Special Features:**

- Smooth stainless steel plate
- ✓ Raised centre

#### **Dimensions:**

- ✓ Thickness of plate 4 mm with 3mm raised centre
- ✓ Plate Diameter 80 mm
- Centre hole diameter 13 mm
- ✓ Weight 170 g