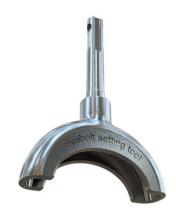

## **EYE BOLT SETTING TOOL**

### The System

Developed for speedy and comfortable installation of eye bolts (AA402) in concrete in conjunction with Hilti HVU chemicals.

#### **Special Features:**

- ✓ Mini SDS Plus compatible
- Fits both eyebolt sizes- M12 and M16

#### Uses:

The SRA setting tool is designed to attach to all brands of rotary hammers and power drills equipped with Mini SDS Plus system to tackle the challenge of installing eyebolts in concrete while using Hilti HVU chemicals.

### **Technical Data**

Material Used: Investment Cast 316 Stainless Steel

Finish:

Electro polished

#### Dimensions:

- Overall length 105mm
- ✓ Weight 131g